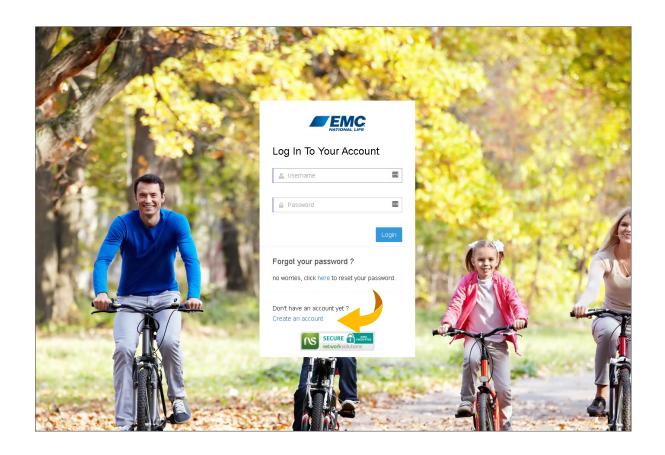

# POLICYOWNER WEBSITE

How to register, login and sign up for dual authentication

Go to <u>www.EMCNationalLife.com</u>. Navigate to **Login** on the top menu bar. Drop down to **Policyowner Login**.

Click on **Create an account**.