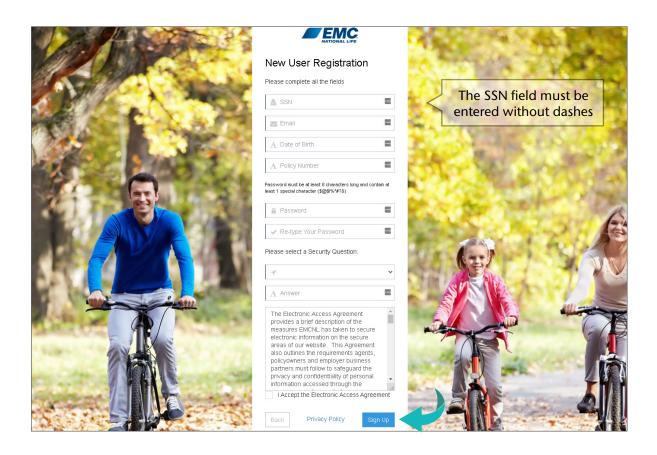

Fill out the **New User Registration** form with your information. Check mark the box next to **I Accept the Electronic Access Agreement**. Then click **Sign Up**.

A box will pop up for you to register for **Dual Authentication**. Enter an email and cell phone number that you can easily access when logging into the website. Then click **Submit**.