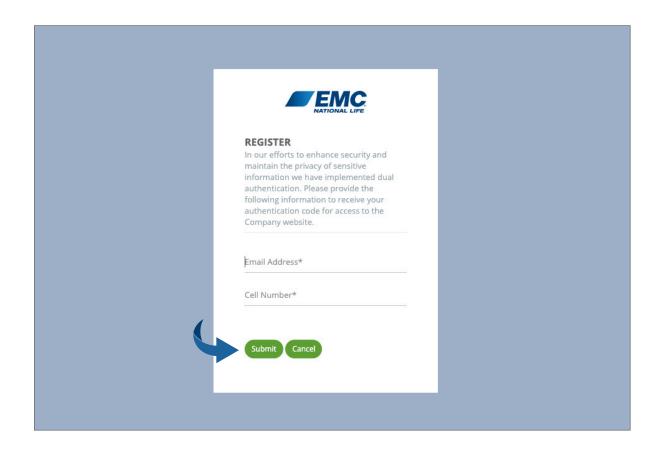

Fill out the **New User Registration** form with your information. Check mark the box next to **I Accept the Electronic Access Agreement**. Then click **Sign Up**.

A box will pop up for you to register for **Dual Authentication**. Enter an email and cell phone number that you can easily access when logging into the website. Then click **Submit**.