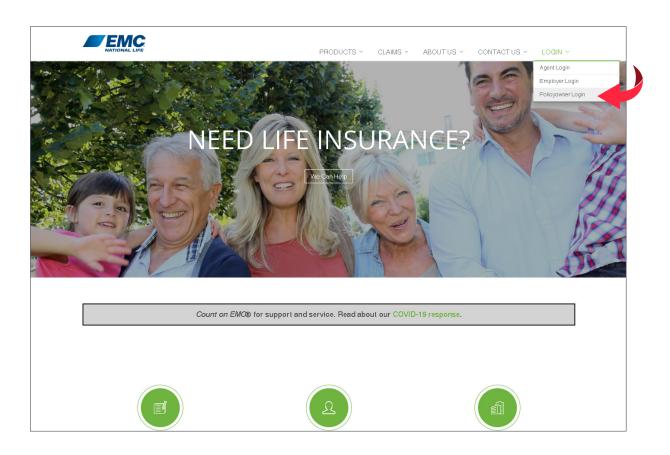

# POLICYOWNER WEBSITE

How to register, login and sign up for dual authentication

Go to <u>www.EMCNationalLife.com</u>. Navigate to **Login** on the top menu bar. Drop down to **Policyowner Login**.

Click on **Create an account**.