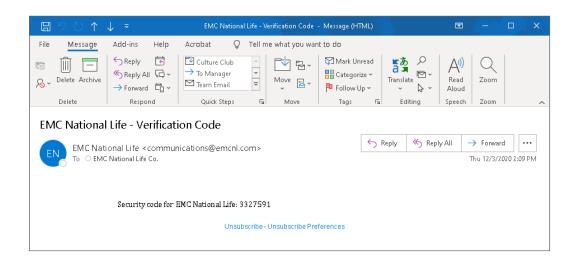

Verify your identity. Choose one of the options, email or text, to receive the dual authentication code. Then click **Submit**.

You will receive your security code via text or email. Be sure to check your spam, junk or trash folders in case your system blocks this type of email.

Enter the security code you received via email or text. Click **Verify**.

| We have sent a security code. |  |
|-------------------------------|--|
| Please enter it below         |  |
| Verify Cancel                 |  |
|                               |  |