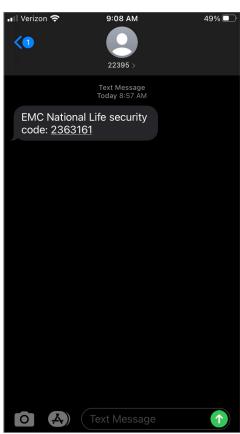

Verify your identity. Choose one of the options, email or text, to receive the dual authentication code. Then click **Submit**.

You will receive your security code via text or email. Be sure to check your spam, junk or trash folders in case your system blocks this type of email.

Enter the security code you received via email or text. Click **Verify**.

| We have sent a security code. |  |
|-------------------------------|--|
| Please enter it below         |  |
| Verify Cancel                 |  |
|                               |  |