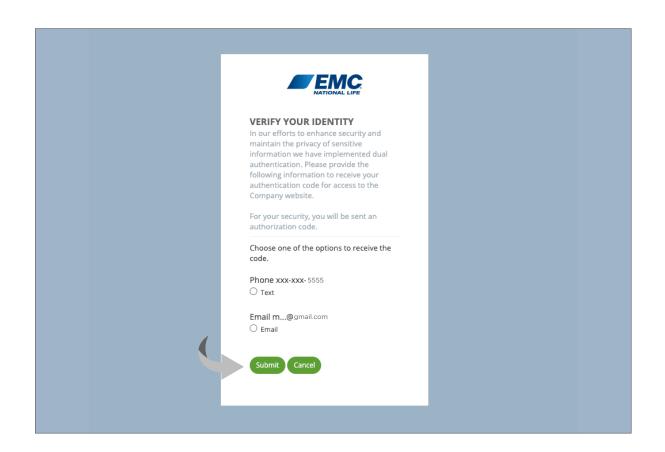

Verify your identity. Choose one of the options, email or text, to receive the dual authentication code. Then click **Submit**.

You will receive your security code via text or email. Be sure to check your spam, junk or trash folders in case your system blocks this type of email.